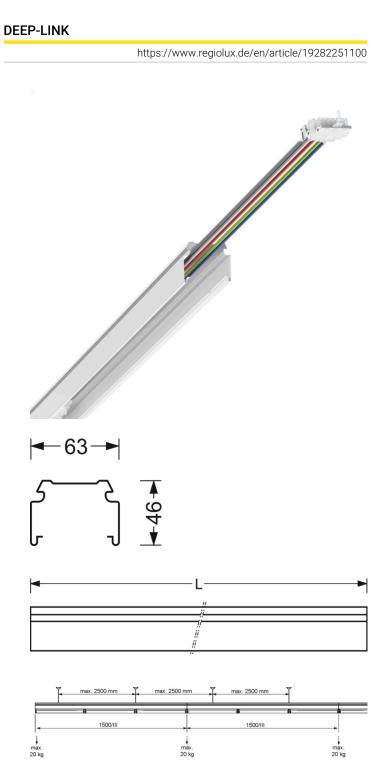

## **ELECTRICAL ENGINEERING**

| Wiring | 7x2.5mm² |
|--------|----------|
|        |          |

| MECHANICS              |                                                                                                                                                                                                                                                                                                                 |
|------------------------|-----------------------------------------------------------------------------------------------------------------------------------------------------------------------------------------------------------------------------------------------------------------------------------------------------------------|
| Housing colour         | traffic white RAL 9016                                                                                                                                                                                                                                                                                          |
| Dimensions (LxWxH/DxH) | 2302.5mm x 63mm x 46mm                                                                                                                                                                                                                                                                                          |
| Weight (net)           | 2.435kg                                                                                                                                                                                                                                                                                                         |
| Type of installation   | Mounting rail system installation,<br>Ceiling-mounted light structure, Pendant light<br>structure, Ceiling-mounted mounting rail<br>installation, Ceiling-mounted mounting rail<br>installation on T-system, Pendulum mounting<br>rail assembly on chain, Pendulum mounting<br>rail installation on steel cable |

| Dimensions |        |        |  |  |
|------------|--------|--------|--|--|
| L          | 2302.5 | Length |  |  |
|            | mm     |        |  |  |
| В          | 63 mm  | Width  |  |  |
| н          | 46 mm  | Height |  |  |